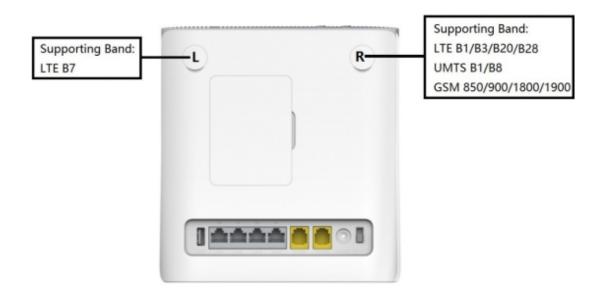

## External Antenna

MF286 external antenna. The left port supports LTE band 7 and the right one supports the other worki

| Port | Supporting Band | Frequency Range |
|------|-----------------|-----------------|
| L    | LTE B7          | 2500-2690MHz    |
| R    | LTE B1          | 1920-2170MHz    |
|      | LTE B3          | 1710-1880MHz    |
|      | LTE B8          | 880-960MHz      |
|      | LTE B20         | 791-832MHz      |
|      | LTE B28         | 703-803MHz      |
|      | UMTS B1         | 1920-2170MHz    |
|      | UMTS B8         | 880-960MHz      |
|      | GSM 850         | 824-894MHz      |
|      | GSM 900         | 880-960MHz      |
|      | GSM 1800        | 1710-1880MHz    |
|      | GSM 1900        | 1850-1990MHz    |

Please check coverage frequency bands and choose the correct port. You can check the frequency ba page.

## Outdoor antenna with 2 connect ports

If both of antenna ports support full frequency band of MF286, either port can be connected. If each antenna port supports different frequency band, you will need to follow the instruction to conr back shell, the left antenna port supports band 7, please connect the port with suitable antenna which band 7. The right port supports other bands than band 7, please select suitable antenna for connection If carrier aggregation (CA) is supported in your area, we highly recommend you to use 2 external anter

## Outdoor antenna with 1 connect port

If the outdoor antenna has only one connect port, you need to know which frequency band you have k checked in the device management UI (dna.mokkula/), then you can choose which port to connect. If you connect the antenna port in the left port (high frequency) of CPE, signal receiving ability of the I receiving ability of others bands (middle & low frequency) is not affected. If you connect the antenna prequency) of CPE, signal receiving ability of all the supporting work bands will be enhanced, except for ability is not affected.