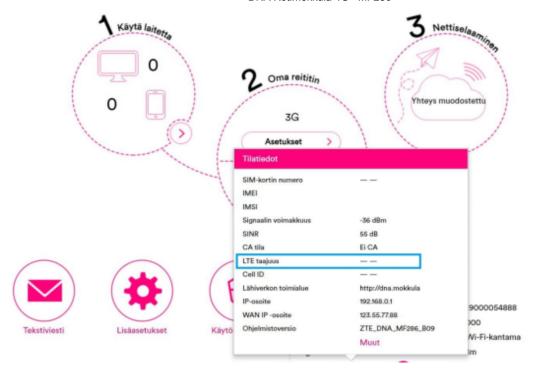

## Outdoor antenna with 1 connect port

If the outdoor antenna has only one connect port, you need to know which frequency band you have k checked in the device management UI (dna.mokkula/), then you can choose which port to connect. If you connect the antenna port in the left port (high frequency) of CPE, signal receiving ability of the I receiving ability of others bands (middle & low frequency) is not affected. If you connect the antenna prequency) of CPE, signal receiving ability of all the supporting work bands will be enhanced, except for ability is not affected.